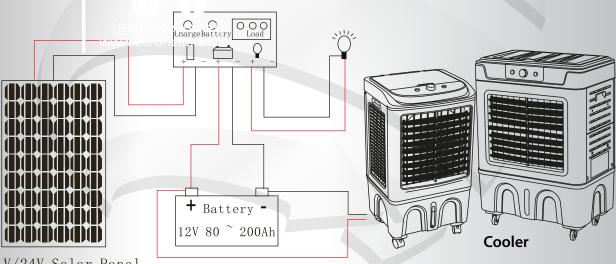

CHNICAL SPECIFICATIONS**



EURONET

EURO 60 L

EURO 30 L

| Model               | EURO 30 L                   | EURO 60 L   |  |  |
|---------------------|-----------------------------|-------------|--|--|
| Voltage             | DC 12V/24V DC 12V/24V       |             |  |  |
| Туре                | Only Cooler                 | Only Cooler |  |  |
| Max Power           | 70W                         | 70W         |  |  |
| Water Tank Capacity | 30L                         | 60L         |  |  |
| N. W.               | 9.0kgs                      | 12.0kgs     |  |  |
| G. W.               | 12.0kgs                     | 16.0kgs     |  |  |
| Item Size           | 447*405*830mm 665*430*940mr |             |  |  |
| Gift Box Size       | 495*435*860mm 698*450*995mm |             |  |  |



### **SOLAR COOLER SYSTEM**

12 V/24V Solar Panel

# SOLAR AC



#### Features:

- Eco-friendly
- Long operating life.
- No electricity required.
- Highly reliable and durable.
- Easy to operate and maintain.
- No fuel cost as it uses available free sun light.
- It has a self-cleaning action as it turns within the stator

#### **TECHNICAL SPECIFICATIONS**

| Model                           |             | CWS-18KDC |                                    |
|---------------------------------|-------------|-----------|------------------------------------|
| Cooling Capacity                |             | w         | 5000W<br>( 1200W - 5500W )         |
| Heating Capacity                |             | w         | 5000W<br>( 1350W - 5500W )         |
| Air flow                        |